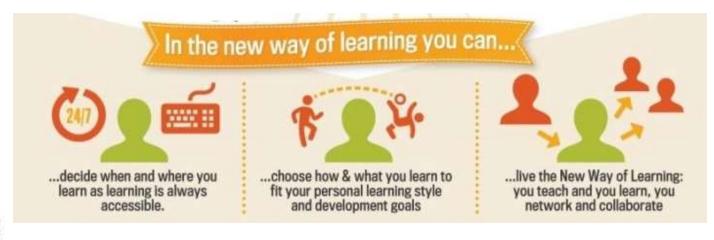

#### THE SHIFT IN LEARNING

### NEW LEARNING PRINCIPLES

- 1. Working is learning and learning is working
- 2. Shift to an **open** and **collaborative**, **connected** "**social**" **learning environment**
- 3. Leadership means sharing, teaching and learning
- 4. **Innovation** is part of everybody's daily work
- 5. Create a new culture of self-driven life-long learning