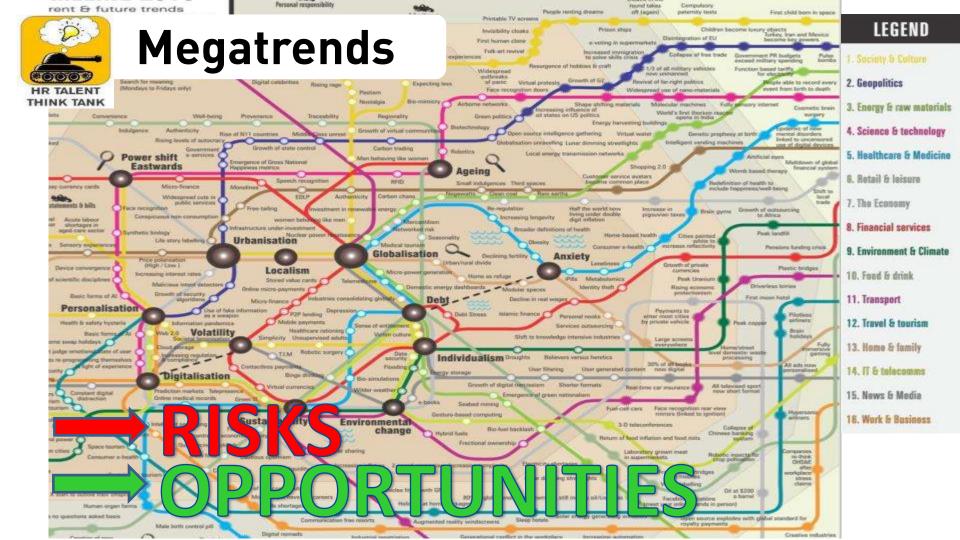

### WHAT is a Think Tank?

Looks at future scenarios and identifies risks and opportunities

Challenges the status-quo, thinks out-of-the-box and inspires with new ideas and approaches

Helps leaders make decisions that are based on the best available information

### Mission

The HR Talent Think Tank **drives culture change and innovation** in HR **to enable the business** in the best way possible.

The TT challenges, inspires and shapes the organization
by identifying & analyzing future trends
and then developing human-centered scenarios
for business risks and opportunities for the adidas Group

### **Global Trends**

**Demographic Change** Multi-culturalism Urbanizatio igitalization Megacities ha big data - always-on Education nvironmen Sustainable Energies  $\bigcirc$ 2 adidas

latile, uncertain, complex, ambiguous