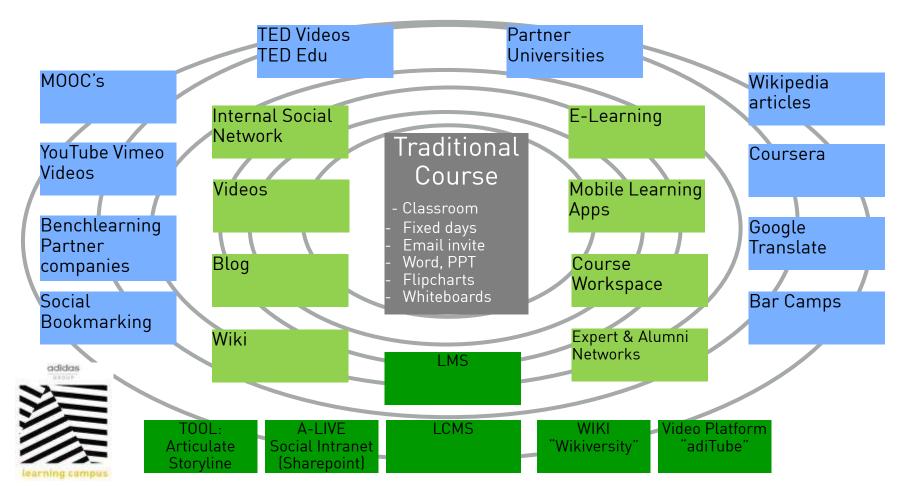

### THE OLD WAY OF LEARNING

learning campus

We provide open, innovative and collaborative learning solutions to grow our people and the business.

grow our people and the business.

### SO WHAT IS THIS NEW LEARNING CAMPUS?

### With new Learning Campus, we have the unique opportunity to **re-wire and re-establish LEARNING**

for all employees of the adidas Group.

adidas Sector

#### THE SHIFT IN LEARNING